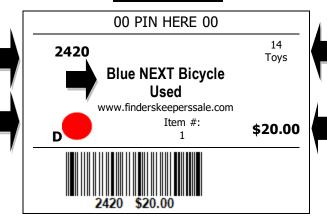

## Alternate Tagging-EARNs 65%

Consignors that can't print tags from the computer can use a 3x5 index cards.

- 1. <u>Upper left corner</u> = Consignor #
- 2. Upper right corner = Size
  - 3. <u>Bottom right corner</u> = <u>Price</u>
- 4. <u>Bottom left corner</u> = Large Red Dot & Your Initials (if you want your item to go half price on half price days). Put a <u>D</u> for Donate if you want your unsold items Donated.
- 5. <u>Middle of the card</u> = Item

  Description (ex. Red Polo

  Shirt)

TO REGISTER AS A

<u>CONSIGNOR</u> OR

<u>VOLUNTEER</u> GO TO OUR

WEBSITE:

www.finderskeeperssale.com

#### **TAG EXAMPLE**

consignors —Consignors will be asked to hang your clothing items in the correct size, so allow time for this at drop-off.

Consignors will be given presale passes at drop off. Consignors receive 65-70%